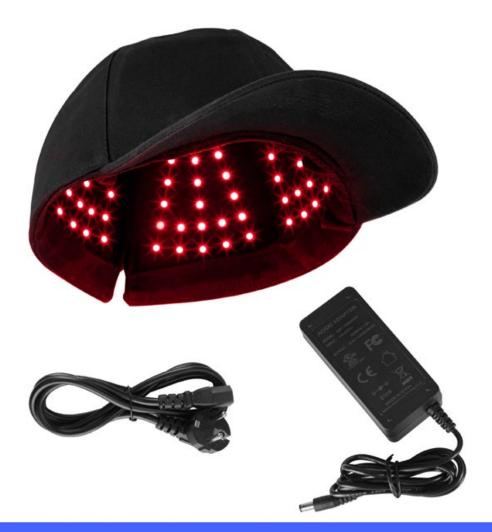

### **RED LIGHT THERAPY CAP**

#### RED LIGHT THERAPY CAP INCLUDED IN THE PACKAGE

PLEASE CAREFULLY READ THE INCLUDED OPERATING MANUAL AND ONLY USE AS DIRECTED.